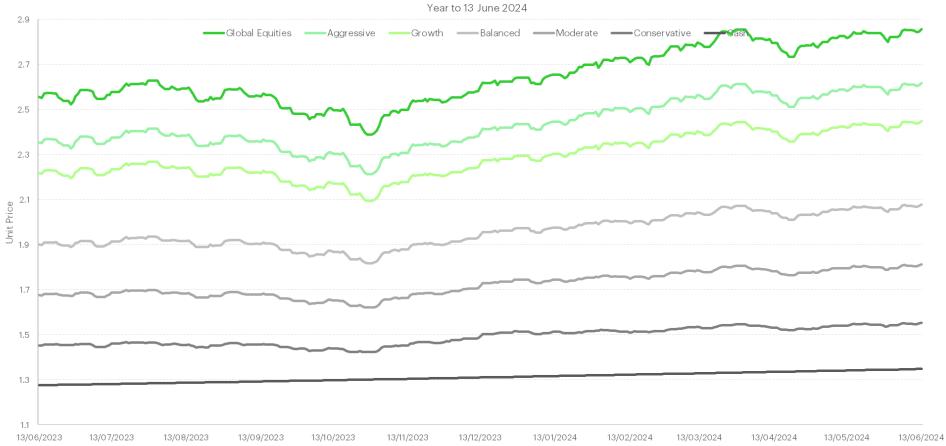

## MAS Retirement Savings Scheme Fund Daily Unit Prices



Medical Funds Management Limited is the issuer of the MAS Retirement Savings Scheme. Medical Funds Management Limited, JBWere (NZ) Pty Ltd and Bancorp Treasury Services Limited, their parent companies and associated entities do not guarantee the return of capital or the performance of investment funds. Returns indicated may bear no relation to future performance. The value of investments will fluctuate as the values of underlying assets rise or fall.

The Product Disclosure Statement for the MAS Retirement Savings Scheme is available <a href="here">here</a>